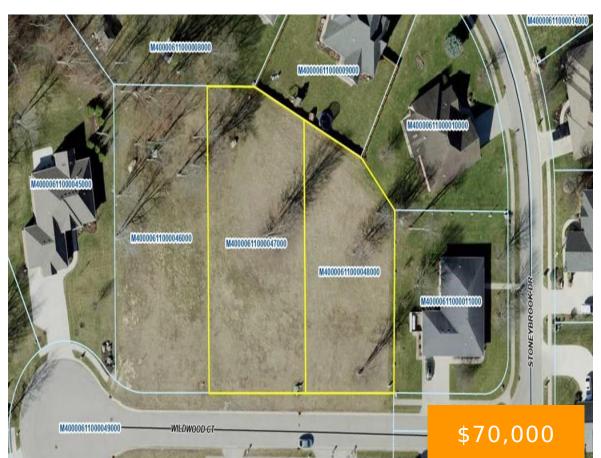

#### 108, WILDWOOD, DRIVE, EATON, OH, 45320

https://www.flourishteam.com

Take advantage of this opportunity to purchase a prime lot for your Spring build! This highly desirable subdivision, situated off East Lexington Road, offers a convenient location just a short 5-minute drive from local shopping. Not only does it provide city water and sewer services, but the streets are also paved for easy access. However, [...]

# **Property Details**

**Lot Dimensions:** 100' X 200' **Parcel Number:** M40000611000048000

**Subdivision Name:** Stoney Brook **Aerial YN:** 1

### **Location Details**

County Or Parish: Preble

**Directions:** From 5 points intersection in Eaton, go east on Lexington Road to East Avenue, continue straight for approximately 1/2 mile to Stoney Brook Drive which turns to the south, once in the subdivision Wildwood turn off to the right and the lot will be on the right.