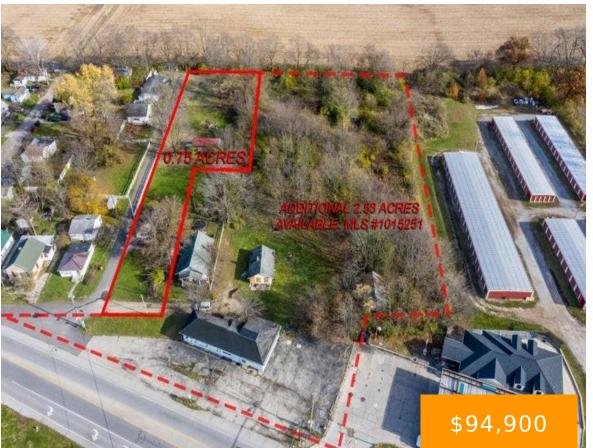

#### 1073 S MAIN STREET URBANA OH 43078

https://www.flourishteam.com

Check out this incredible real estate opportunity in Urbana, where you'll find not one but two lots available for sale, each zoned R-2. These lots present a unique chance to shape your vision in a prime location near one of the city's busiest intersections, providing a high traffic count and excellent visibility. Both parcels total [...]

### **Property Details**

**Lot Dimensions:** 0.75 Acre **Parcel Number:** K482511023100800

# **Property Features**

Land Features: Corner Lot Outside Features: Other, Storage Shed Other, Storage Shed

Road Type: Paved