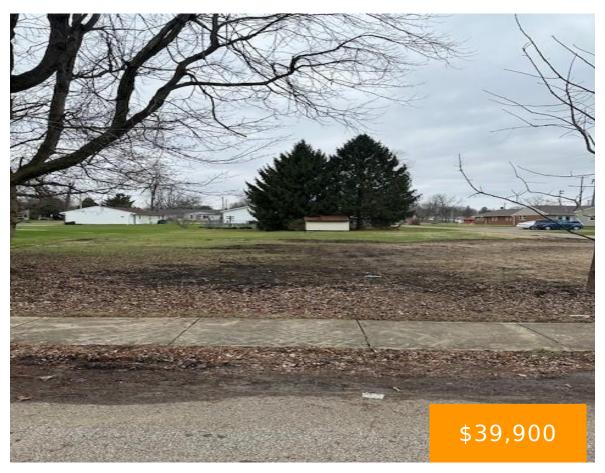

#### 106, CHERRY, STREET, NORTH LEWISBURG, OH, 43060

https://www.flourishteam.com

106, Cherry, Street, North Lewisburg, OH, 43060

Great opportunity to build within the Village of North Lewisburg! 82×140 corner lot has improvements in place. The home recently burned down, therefore the water and sewer taps are in place and no NEW tap fees will be needed. Walking distance to Store, Library, Bike/Walking Path, Ball park, Playground, NEW Disc Golf Course with Memorial [...]

## **Property Features**

Land Features: Corner Lot Outside Features: Storage Shed, Storage Shed

Road Type: Black Top