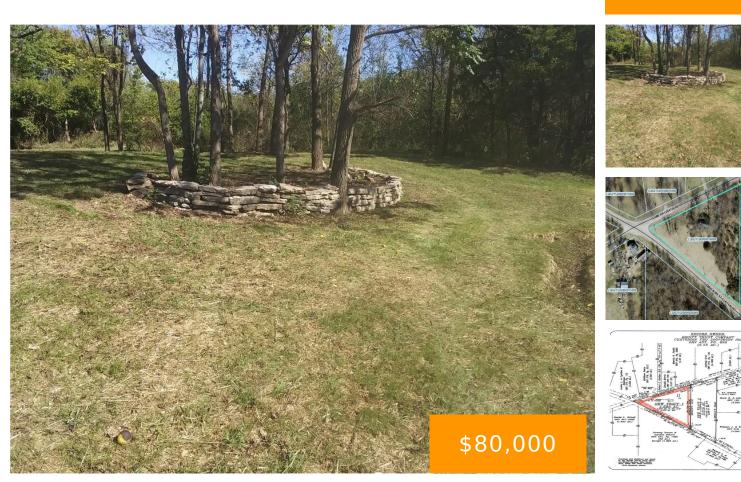

#### 1048, SOMERS GRATIS, ROAD, CAMDEN, OH, 45311

https://www.flourishteam.com

1048, Somers Gratis, Road, Camden, OH, 45311

Picturesque wooded lot with mature trees-2.688 acres that's ready for you to build on. Preble Shawnee School District. 560' of road frontage on Camden W Elkton Rd & 496' of road frontage on Somers Gratis Rd. Drive with concrete culvert have been installed. Established electric sevice on pole and natural gas available at the road. [...]

# **Property Features**

Land Features: Corner Lot,Wooded
Timber: -

Road Type: paved