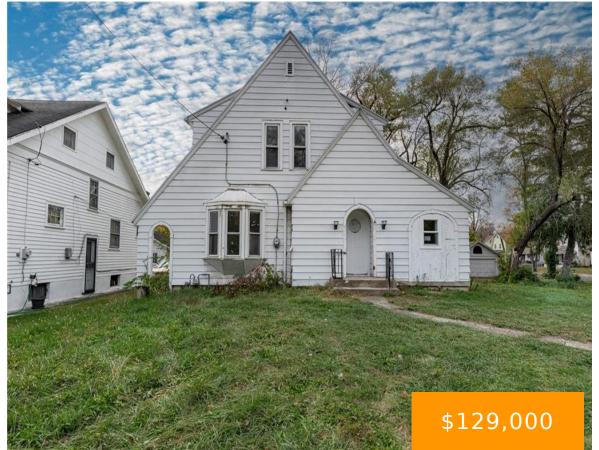

#### 1045, PHILADELPHIA, DRIVE, DAYTON, OH, 45402

https://www.flourishteam.com

Step into the timeless charm of this delightful 3-bedroom, 1-bathroom home, offering 1,290 square feet of cozy living space. With its classic old-style charm, this property beautifully blends traditional character with modern potential. With unique vintage details throughout, perfect for those seeking a home full of character and warmth Close to shopping, dining, and other [...]

- 3 beds
- 1.00 bath
- Single Family
- Residential
- Active
- 1290 sq ft