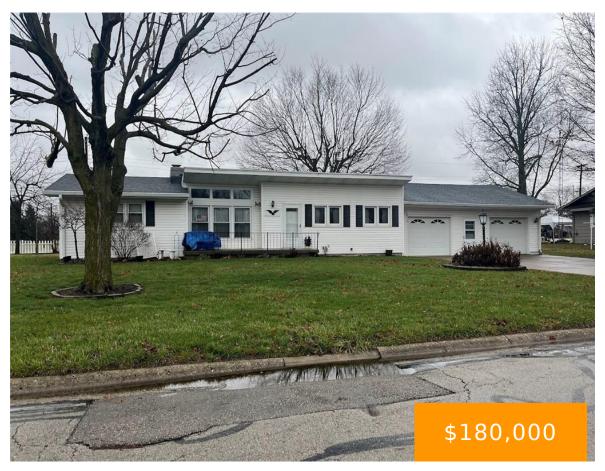

#### 103, PALM, DRIVE, GREENVILLE, OH, 45331

https://www.flourishteam.com

Nestled behind Greenville's K-8 building is the cozy home located at 103 Palm Dr.. Within the nearly 1,200 sq. feet of living space, there are 2 bedrooms with ample closet space and a one full bathroom. Enjoy the natural light radiating in through the large windows in the living room, where the woodburning fireplace is [...]

- 2 beds
- 1.00 bath
- Single Family
- Residential
- Active
- 1172 sq ft