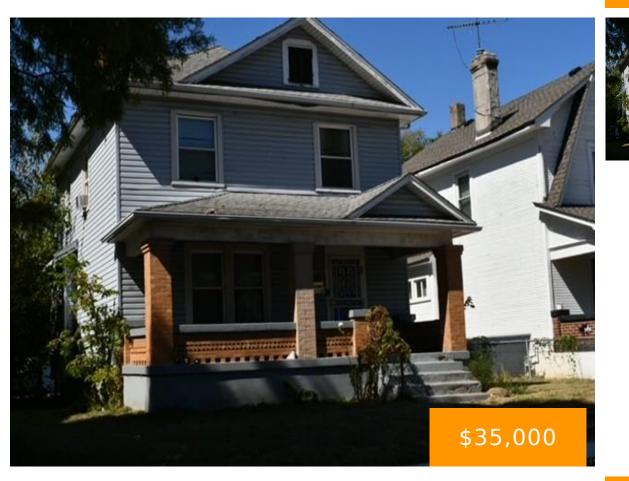

#### **1029, SHAKESPEARE, AVENUE, DAYTON, OH, 45402**

https://www.flourishteam.com

1029, Shakespeare, Avenue, Dayton, OH, 45402

- 1.00 bath
- Single Family
- Residential
- Active
- 1436 sq ft