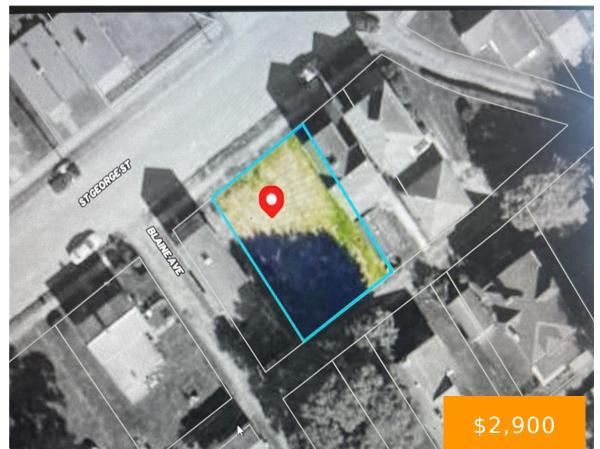

#### **1024 SAINT GEORGE STREET NRIVILLE OH 43920**

https://www.flourishteam.com

Check out this double buildable lot in beautiful E. Liverpool within walking distance of the Ohio River! County Auditor Description: W PT 61 & PT 59 MCK OHIO CITY 55 No prorations. Buyer to pay all closing costs. Cash only, selling at a loss. Price is discounted and firm. For questions, comments or offers please [...]

#### **Location Details**

County Or Parish: Columbiana

**Directions:** From Pennsylvania Ave., turn east on Mulberry Street to

north on Liverpool S

School District: ELP

**Zoning:** Residential

# **Property Details**

**Lot Dimensions:** 55'x80' **Parcel Number:** 3706737000

**Subdivision Name:** Ohio City **Distressed Property:** None

**Transaction Type:** Sale