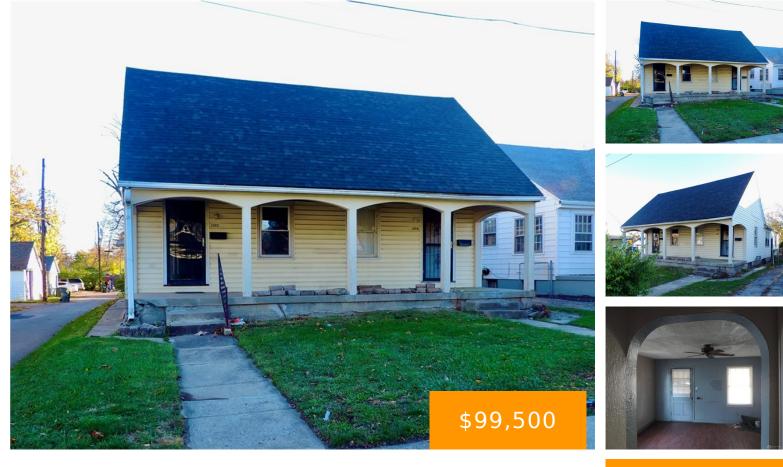

### 1022, CHERRY, DRIVE, DAYTON, OH, 45406

https://www.flourishteam.com

1022, Cherry, Drive, Dayton, OH, 45406

Duplex with 2BR/2BA and 1,472 sq.' makes a great addition to your investment portfolio! 1024 is currently vacant which provides the opportunity for you to live on this side while continuing to lease the other. Current longterm tenant pays \$575/mo & previous tenant paid \$650 with utilities paid by tenants. New roof in 2022 and [...]