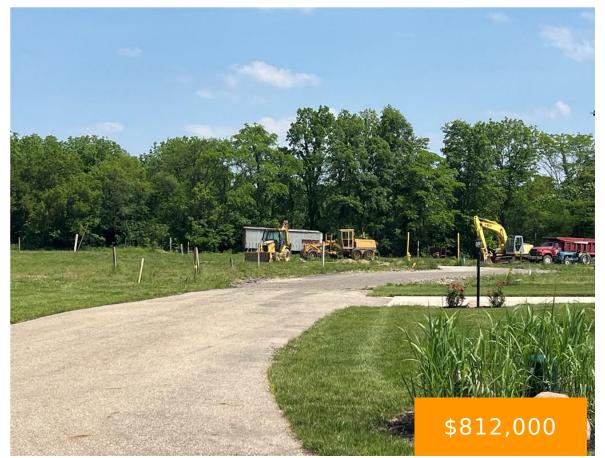

#### 101 HARRY CIRCLE EATON OH 45320

https://www.flourishteam.com

A Builders dream! Here is your opportunity to build out this established Cobblestone Condominium Community. There are 29 lots in this listing (see attachment for addresses and parcel numbers.) There are double and single condo lots available. This thoughtfully planned 55 and older community with all amenities to age in place. The homes are built [...]

### **Location Details**

County Or Parish: Preble

**Directions:** This is a new development. Please enter 1517 East Ave Eaton **Zoning:** Residential OH 45320 in your GPS. The development is directly across the street. 127 South to Eaton-Lewisburg Rd. turn east (left) go to East Ave and go South (Right). The development in on your left.