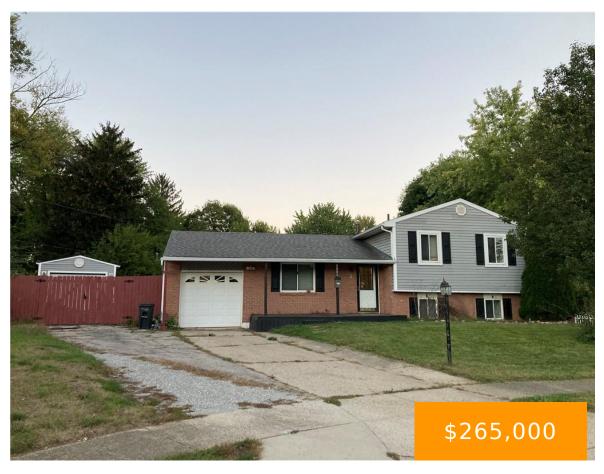

### 1000, MICHELLE, COURT, ENGLEWOOD, OH, 45322

https://www.flourishteam.com

1000, Michelle, Court, Englewood, OH, 45322

Beautifully spacious home with updated bathroom, could be 4 bedrooms or have a family room. attached garage plus detached garage, huge deck with hot tub, new electric for pool, shed, huge yard, updated kitchen. On a cul de sac. 2 full baths. Walk in closet.

- 3 beds
- 2.00 baths
- Single Family
- Recidential
- Active
- 1532 sq ft

## **Property Details**

Construction Type: Vinyl Levels: Tri Level

Subdivision Name: Englewood Hills Distressed Property: None

Transaction Type: Sale