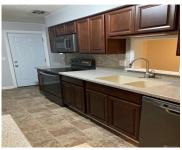

### 1000, MICHELLE, COURT, ENGLEWOOD, OH, 45322

https://www.flourishteam.com

1000, Michelle, Court, Englewood, OH, 45322

Beautifully spacious home with updated bathroom, could be 4 bedrooms or have a family room. attached garage plus detached garage, huge deck with hot tub, new electric for pool, shed, huge yard, updated kitchen. On a cul de sac. 2 full baths. Walk in closet.

## **Property Features**

Outside Features: Inside Features: Gas Water Heater

Deck,Fence,Porch,Storage Shed,
Deck,Fence,Porch,Storage Shed **Utilities:** 220 Volt Outlet **Appliances:** Microwave

Utilities: 220 Volt Outlet Appliances: Microwave,Range