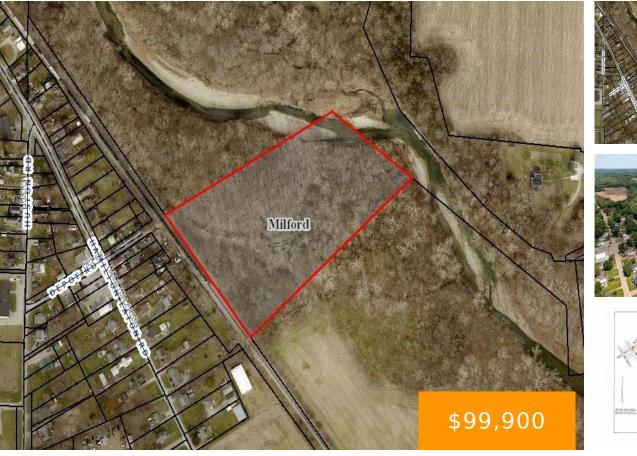

### **10 AC DEPOT ROAD HAMILTON OH 45013**

https://www.flourishteam.com

Discover 10+ acres of lush, heavily wooded terrain offering a habitat for birds, deer, and other native species. Ideal for those seeking a serene and natural environment, this land offers unique opportunities for your personal use. There is an easement of record providing access to the adjoining 46+ acres also for sale (MLS #913632). Seller [...]

## **Property Features**

Land Features: Creek,Wooded Timber: Yes Road Type: Township