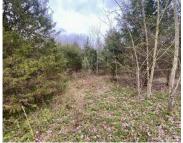

#### 10.6AC WATSON ROAD HAMERSVILLE OH 45130

https://www.flourishteam.com

Nice Flat 10.6ac in convenient location on quiet back road just off St Rt 125 between Hammersville and Georgetown. Land is all Woods with a mixture of brush and some larger older growth in the back and surrounded by mostly tillable. Should be easy to build on with utilities at the road and would also [...]