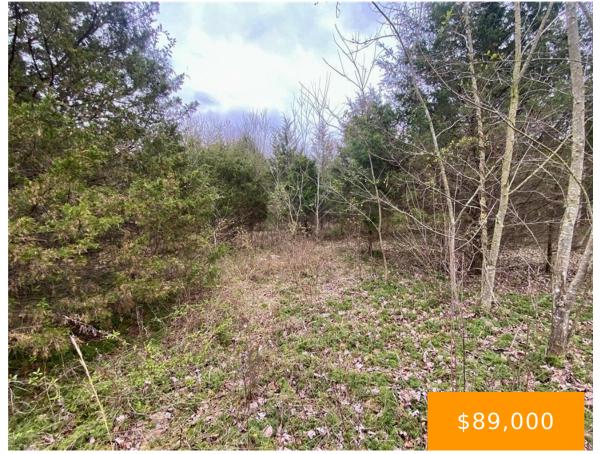

#### 10.6AC WATSON ROAD HAMERSVILLE OH 45130

https://www.flourishteam.com

Nice Flat 10.6ac in convenient location on quiet back road just off St Rt 125 between Hammersville and Georgetown. Land is all Woods with a mixture of brush and some larger older growth in the back and surrounded by mostly tillable. Should be easy to build on with utilities at the road and would also [...]