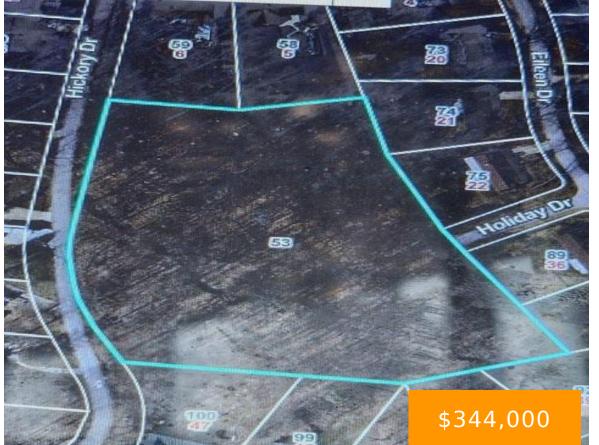

### 1, HICKORY, DRIVE, BEAVERCREEK, OH, 45434

https://www.flourishteam.com

Looking for that special property to build you dream home? Look no further! This nearly 5 ac parcel is waiting for you. Heavily wooded with a picturesque creek you can have that country feel right in town! Sewer available at street. Close to schools, dining and shopping you won't find this anywhere else. Bring your [...]

### **Location Details**

County Or Parish: Greene School District: Beavercreek

Directions: US 35 W towards Dayton, R Factory Rd, L Xenia Rd, Zoning: Residential

R Hanes, R Hickory Dr.

# **Property Details**

**Lot Dimensions:** 4.637 acres **Parcel Number:** B42000500130005300

**Subdivision Name:** Mrs **Aerial YN:** 1