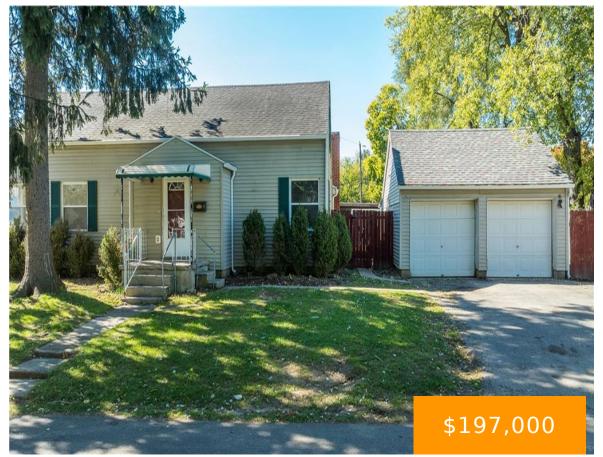

#### 1, GLORIA, AVENUE, NEW LEBANON, OH, 45345

https://www.flourishteam.com

Discover a fantastic opportunity with this exceptional property featuring two parcels! 4 bedroom home 2 bath. 2 Separate garages with 4 car spaces. Extra large yard with ample space for outdoor activities. This home offers both comfort and versatility, making it perfect for those seeking extra storage. Don't miss out on this unique chance to [...]

- 4 beds
- 2.00 baths
- Single Family
- Recidential
- Active
- 1803 sq ft

### **Property Details**

**Construction Type:** Aluminum **Levels:** 1.5 Story

Subdivision Name: Kemper Kaye Distressed Property: None

Transaction Type: Sale

## **Property Features**

Appliances: Dishwasher, Microwave, Range, Refrigerator Basement: Crawl Space

**Heating:** Forced Air, Natural Gas **Cooling:** Central

**Garage:** 4 or More, Attached, Detached