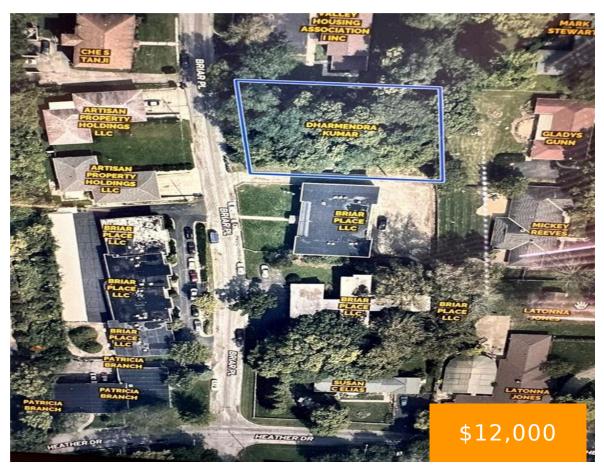

#### **1 BRIAR PLACE DAYTON OH 45405**

https://www.flourishteam.com

.40 acre wooded lot in a really nice area to build your dream home on!

- Acreage
- Land
- Active

### **Location Details**

County Or Parish: Montgomery School District: Dayton

**Directions:** 48 to West on Nottingham, left on Briar Place **Zoning:** Residential

# **Property Features**

Land Features: Wooded Road Type: dead end road

Frontage: 113 Timber: yes