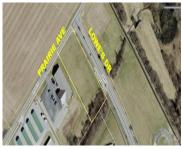

## **Location Details**

**County Or Parish:** Clinton **Directions:** Prairie Ave to Lowe's Dr, property on corner School District: Wilmington Zoning: Industrial

## **Property Details**

Lot Dimensions: 410\*155 Distressed Property: None

Parcel Number: 290160408000000 Transaction Type: Sale