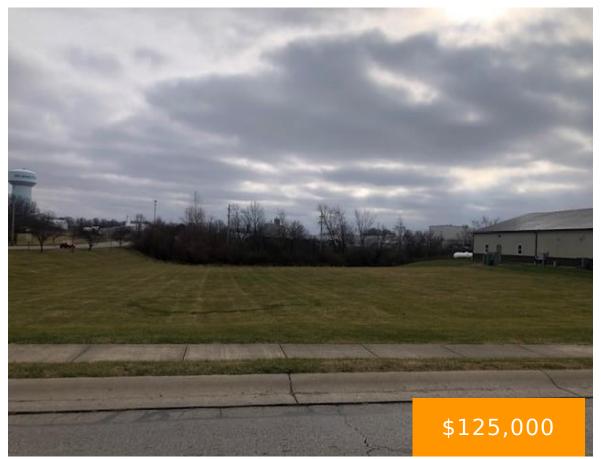

#### **1.458 AC PRAIRIE AVENUE WILMINGTON OH 45177**

https://www.flourishteam.com

1.458 acres commercial land zoned light industrial in a heavily-traversed area inside Wilmington city limits.

1.458 AC Prairie

## **Location Details**

**County Or Parish:** Clinton **Directions:** Prairie Ave to Lowe's Dr, property on corner School District: Wilmington Zoning: Industrial

## **Property Details**

Lot Dimensions: 410\*155 Distressed Property: None

Parcel Number: 290160408000000 Transaction Type: Sale

# **Property Features**

Land Features: Corner Lot Road Type: Paved Public Timber: None Utilities: City Water, Utilities at Street Frontage: Yes