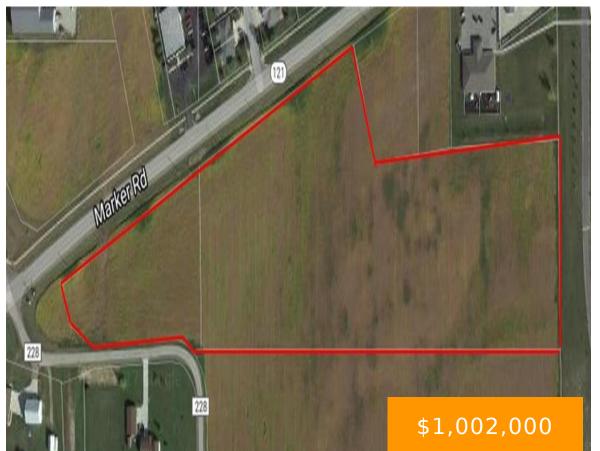

### 337 MARKER RD, VERSAILLES, OH 45380, USA

https://www.flourishteam.com

Prime Land for Development. 16.70 acres m/l being offered for sale, currently zoned R1. Seller will divide into smaller portions, new development on neighboring property.

#### **Location Details**

County Or Parish: Darke School District: Versailles

**Directions:** State Route 121 north from Greenville to **Zoning:** Residential, Agricultural

Versailles. Property is located just within Village corp limits.

## **Property Details**

**Lot Dimensions:** Parcel Number:

Irregular T76-2-311-24-02-01-10200,T76-2-410-19-03-02-12900

**Subdivision Name:** Aerial YN: 1

Versailles Corp.

**Distressed Property:** Transaction Type: Sale

### **Property Features**

Road Type: Asphalt paved Frontage: 1600

Timber: N/A