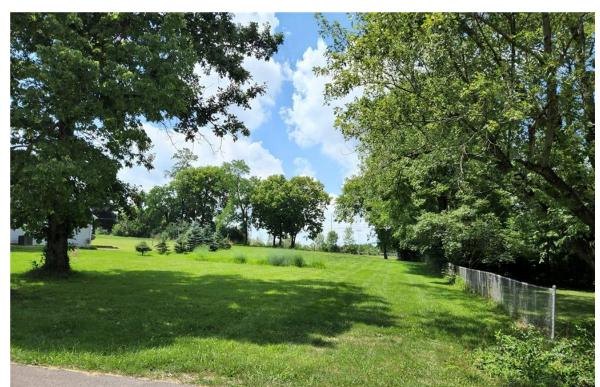

#### 0000 BOXWOOD DR. FAIRBORN OH 45324

https://www.flourishteam.com

Zoned R-2, see building restrictions on the Bath Township website at bathtwp.us. Nice half acre lot the fronts on Boxwood and backs up to Col. Glenn Highway to the rear. Located in Country Acres in Bath Township. Note, there is a vacant lot to the right (northwest) of this lot that is not part of [...]