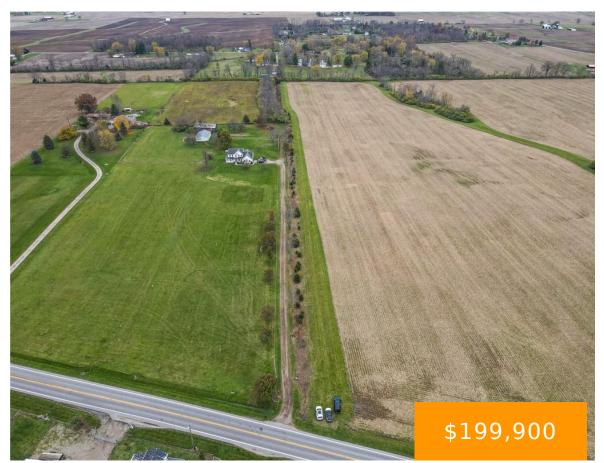

#### 00, STATE ROUTE 725, GERMANTOWN, OH, 45327

https://www.flourishteam.com

Wow! This beautiful 8.9-acre lot is breathtaking with endless opportunities. Travel down the 1000 ft. tree lined entrance and turn the corner to find a large open pasture surrounded by trees. A beautiful setting, wildlife and breathtaking sunrises and sunsets. Perfect for walking trails, four wheeling, and peaceful evenings. Whether you want to build your [...]

#### County Or Parish: Montgomery

**Directions:** Downtown Germantown West on SR 725 6 Miles to open land. Parcel located between driveway of neighbors on left and open farm field on right. Long grass strip with tree line on the left. Turn left to open pasture at first entrance. Do not drive on grass, only walk.