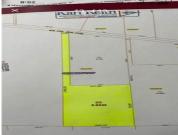

## **Property Details**

Lot Dimensions: 8.8842 acres Distressed Property: None

Parcel Number: D14-00711-0085 Transaction Type: Sale