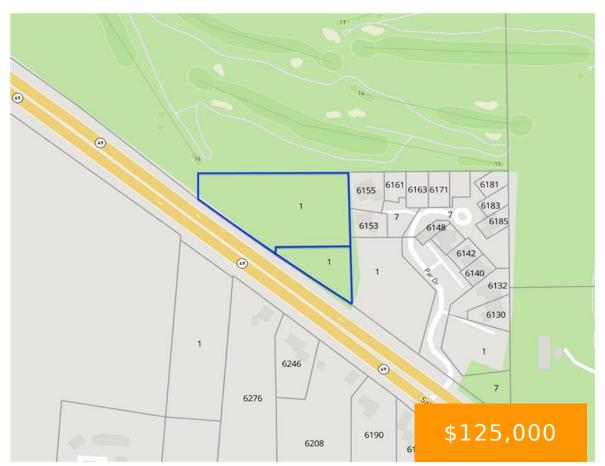

#### **00 SALEM AVENUE CLAYTON OH 45315**

https://www.flourishteam.com

2 wooded lots adjacent to Meadowbrook at Clayton golf course and Salem Ave. in Clayton. 2 parcels totaling 3.15 acres. Zoned RMX Residential Multi-Use Mixed. Parcel #M60103208-0040 & #M60103208 0014 Property lines in photograph are approximate.