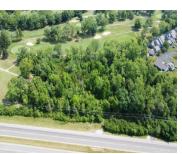

#### **00 SALEM AVENUE CLAYTON OH 45315**

https://www.flourishteam.com

2 wooded lots adjacent to Meadowbrook at Clayton golf course and Salem Ave. in Clayton. 2 parcels totaling 3.15 acres. Zoned RMX Residential Multi-Use Mixed. Parcel #M60103208-0040 & #M60103208 0014 Property lines in photograph are approximate.