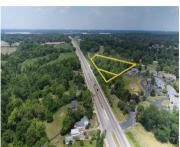

#### **00 SALEM AVENUE CLAYTON OH 45315**

https://www.flourishteam.com

2 wooded lots adjacent to Meadowbrook at Clayton golf course and Salem Ave. in Clayton. 2 parcels totaling 3.15 acres. Zoned RMX Residential Multi-Use Mixed. Parcel #M60103208-0040 & #M60103208 0014 Property lines in photograph are approximate.