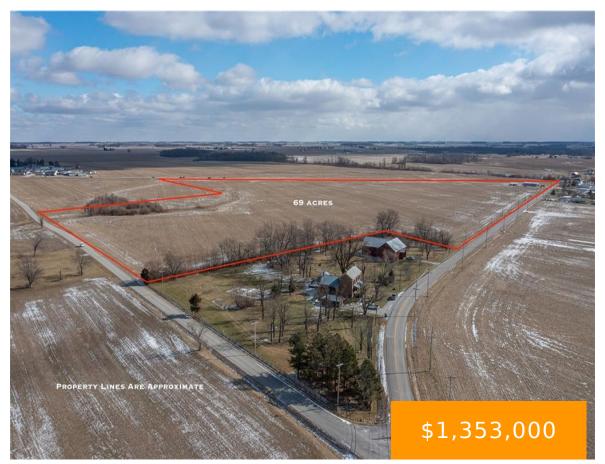

#### 00 OLD STATE RD 73 UNION TWP OH 45177

https://www.flourishteam.com

Amazing piece of acreage with frontage on 3 roads (Old St Rt 73, McCoy and Rt 73 S). Improved with a 72 X 40 building and a 40 X 28 building.

Approximately 61.5 acres are tillable. Easy access to Wilmington Airpark & Amazon warehouse (approx. 2 miles away).

- Acreage
- Land
- Active

### **Location Details**

**County Or Parish:** Clinton

**School District:** Wilmington

**Directions:** From Wilmington take Rt 73 S towards New Vienna.

Property fronts McCoy Rd, Old St Rt 73 and Rt73 S

### **Property Details**

**Lot Dimensions:** 69.401 **Parcel Number:** 270070403000000

## **Property Features**

**Road Type:** st highway Frontage: 2200 ft