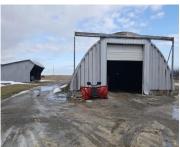

#### 00 OLD STATE RD 73 UNION TWP OH 45177

https://www.flourishteam.com

Amazing piece of acreage with frontage on 3 roads (Old St Rt 73, McCoy and Rt 73 S). Improved with a 72 X 40 building and a 40 X 28 building.