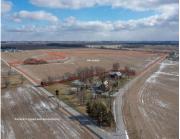

#### 00 OLD STATE RD 73 UNION TWP OH 45177

https://www.flourishteam.com

Amazing piece of acreage with frontage on 3 roads (Old St Rt 73, McCoy and Rt 73 S). Improved with a 72 X 40 building and a 40 X 28 building.

Approximately 61.5 acres are tillable. Easy access to Wilmington Airpark & Amazon warehouse (approx. 2 miles away).

- Acreage
- Land
- Active