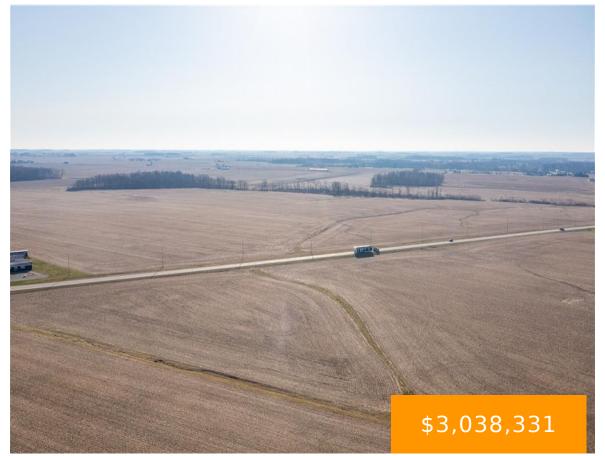

#### **00 MCCOY ROAD WILMINGTON OH 45177**

https://www.flourishteam.com

Not often do you find this much tillable acreage in one plot. Over 178 acres tillable. Approx. 2844 ft of road frontage on ST Rt 73 S. Less then 2 miles from the Wilmington Air Park & Amazon warehouse. Just imagine what could be done with this piece of property. 3 total parcels included Parcel [...]