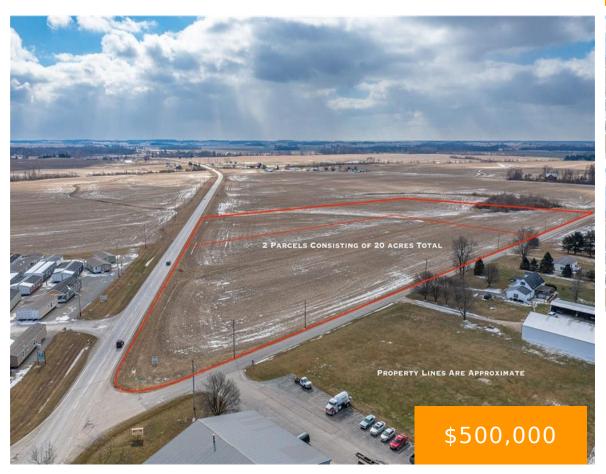

#### **00 MCCOY ROAD UNION TWP OH 45177**

https://www.flourishteam.com

Beautiful 20 acres-currently being farmed but would make a wonderful building lot or 2 or 3. Frontage on McCoy Road and St Rt 73 S. 2 parcels totaling 20 acres with approx. 17 acres tillable (approx).

### **Property Details**

**Lot Dimensions:** 20 Acres **Parcel Number:** 270070402000000

## **Property Features**

**Road Type:** state highway Frontage: 1400 ft