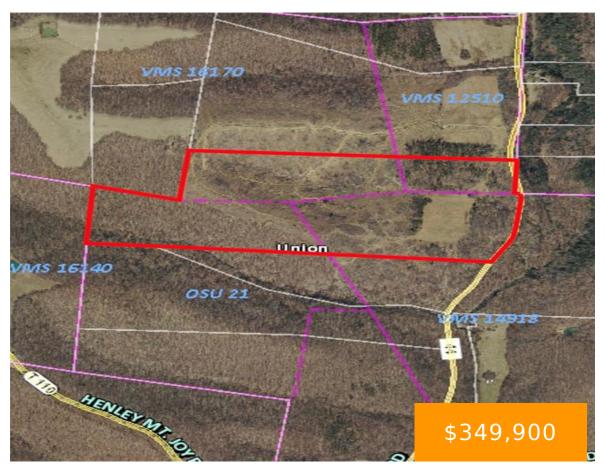

#### 00 HENLEY COMSTOCK ROAD OTWAY OH 45652

https://www.flourishteam.com

140 Acres of Surveyed Land (2 Parcels) in the Foothills of the Appalachian Mountains located a mile +/- from State Route 73 between Peebles & Portsmouth! All Property Rights Convey with Sale - Public Water at Street - AEP Electric - Septic for Sewer - 92 Acre Parcel to the North Just Sold \$2,500 @ [...]

## **Location Details**

County Or Parish: Scioto

**Directions:** State Route 73 to Henley Comstock Rd Property on

Left

**School District:** Northwest

**Zoning:** Agricultural

### **Property Features**

Land Features: Wooded Utilities: City Water, Septic, Utilities at Street

**Road Type:** Paved **Frontage:** 1500'

Timber: 134