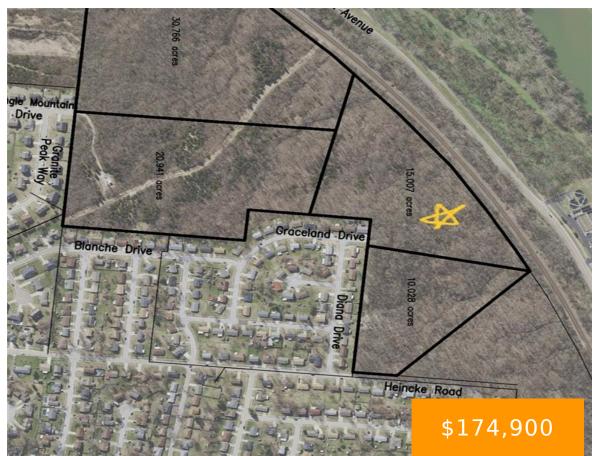

#### **00 GRACELAND DRIVE DAYTON OH 45449**

https://www.flourishteam.com

Proposed Lot Split! Closing would be subject to final municipality approval. Approximately 15.007 private acres!

- Single Family Lot
- Land
- Active

## **Location Details**

**County Or Parish:** Montgomery

Directions: Heincke Rd to West on Diane. Dead end into

Graceland.

School District: West

Carrollton