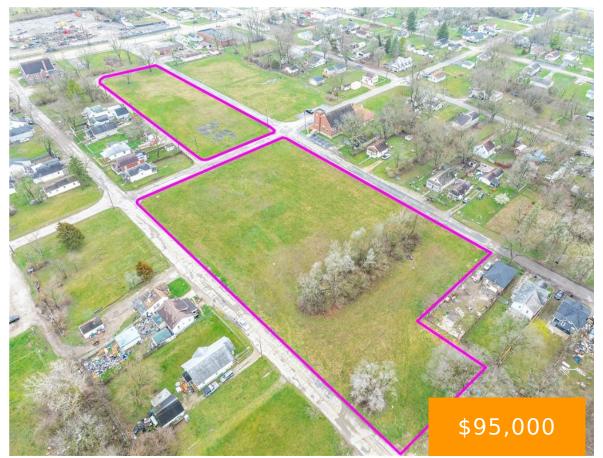

#### **00 DREXEL AVENUE DAYTON OH 45417**

https://www.flourishteam.com

Wonderful opportunity for the next owner/developer. This total land listing is two areas of land divided by a surface street with city utilities at the street, providing great access for development of either housing or businesses. The larger area of land North of Lorimer Street is roughly 2.70 ac total, and the other area South [...]