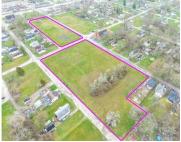

#### **00 DREXEL AVENUE DAYTON OH 45417**

https://www.flourishteam.com

Wonderful opportunity for the next owner/developer. This total land listing is two areas of land divided by a surface street with city utilities at the street, providing great access for development of either housing or businesses. The larger area of land North of Lorimer Street is roughly 2.70 ac total, and the other area South [...]