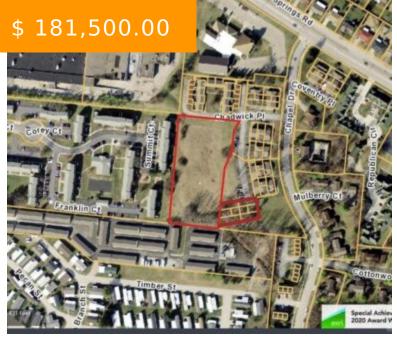

# 2040 CHAPEL DR, FAIRBORN, OH 45324, USA

https://www.flourishteam.com

2040 Chapel Dr, Fairborn, OH 45324, USA

Rare opportunity, tucked away in established, high occupancy area. Property is located on Chapel Drive in Fairborn adjacent to University Heights. Much development work already performed. Previously developed as PUD and has zoning for 30 units. Sewer mains, water mains, storm sewer and fire hydrants already installed and ready to...

## **LOCATION DETAILS**

County Or Parish: Greene School District: Fairborn

**Directions:** E Dayton Yellow Springs Rd to **Zoning:** Residential

Chapel Drive.

#### **PROPERTY DETAILS**

**Lot Dimensions:** 1.2050 Acre **Parcel Number:** A02000200121004200

**Subdivision Name:** Layne Sec 04 Pt C **Aerial YN:** 1

Distressed Property: None Transaction Type: Sale