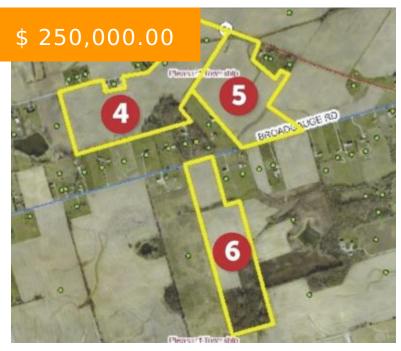

# **SOUTH VIENNA, OH 45369, USA**

https://www.flourishteam.com

South Vienna, OF 45369, USA

PUBLIC AUCTION! TRACT 6 - 46.21 ACRES. Take a look at these three diverse and productive NE Clark County farms, ranging in total from 105 to 190 acres and from highly productive black soils to gently rolling and picturesque land with beautiful wooded acreage. Each of the properties is situated...

### **LOCATION DETAILS**

County Or Parish: Clark School District: Northeastern

**Directions:** Tract 6 (next to 12833 **Zoning:** Agricultural

Broadgauge Rd): From Summerville (SR 56 at I-70) take SR 56 5 miles to left (east) onto

Broadgauge Rd.

#### **PROPERTY DETAILS**

Lot Dimensions: 46.21 acres (irreg) Parcel Number: 2801505872101075

Subdivision Name: Sylvan Shores Add 03 Aerial YN: 1

Distressed Property: None Transaction Type: Auction

## **PROPERTY FEATURES**

Land Features: Access, Wooded Road Type: County

Frontage: 490'+