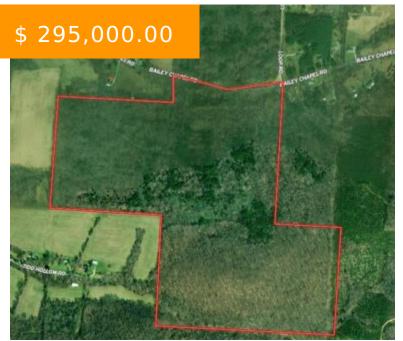

# PIKETON, OH 45661, USA

https://www.flourishteam.com

Piketon, OH 45661,

Wooded recreational land. Great hunting. Level to rolling terrain. Trails for easy access. Most acreage had a select timber cut. One area clear cut. Great cover for deer with young tender foliage.

### **BASIC FACTS**

**Date added:** 11/04/21 **Post Updated:** 2021-11-04 11:34:16

**Type:** Acreage **Status:** Active

Acres: 155.4000 MLS #: 822615

**Listing Contract Date: 2020-07-28** 

### **LOCATION DETAILS**

County Or Parish: Pike School District: Scioto Valley

**Directions:** From Rt. 32 take Slyville Road to Perimeter Road to Dutch Road to Loop Road to property on right. Corner of Loop and

Bailey Chapel Road.

### **PROPERTY DETAILS**

**Lot Dimensions:** Irr **Parcel Number:** 200316000000

Aerial YN: 1 Distressed Property: None

**Transaction Type:** Sale

#### **PROPERTY FEATURES**

Land Features: Wooded Road Type: County Road

Frontage: 1341 Timber: Heavily